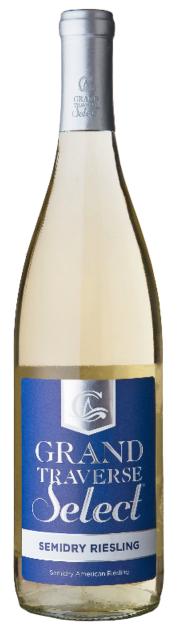

# SEMIDRY RIESLING

We craft all of our Grand Traverse Select wines to pair well with the foods that wine lovers enjoy on their dinner tables. These wines are produced from premium 100% European Vinifera grapes grown on select vineyard sites under the harvest direction of our winemaker. These wines are specially produced and blended in our temperature-controlled stainless steel tanks to express full flavor and style. The wines are produced in a non-vintage style and offer customers incredible quality and value.

## TECHNICAL DATA

Year: Non-Vintage
Grape Varietal: 100% Riesling
Alcohol Content: 12 % By Volume

Sweetness: 2.8° Brix Case/Bottle Size: 12-750ml.

UPC Code: 0 83161-97002 3

## TASTING NOTES

Flavors of ripe apple, lemony-citrus and pear come together with a slight sweetness to provide an exceptional white wine for most any occasion.